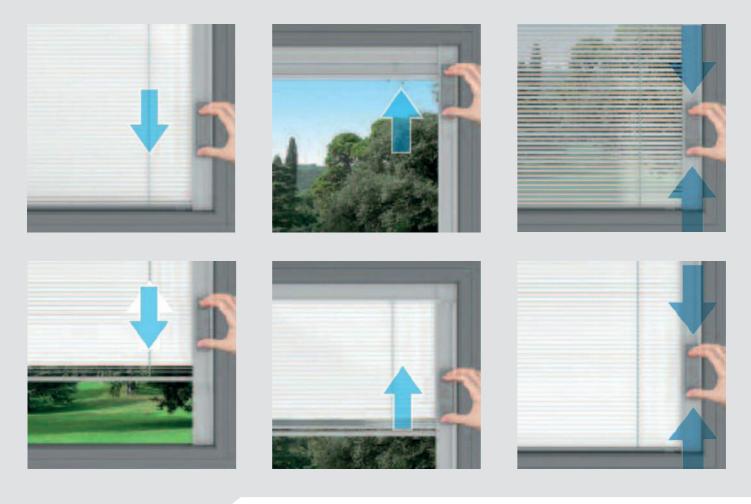

# HOW THE SL2OSV OPERATES

**V** LOWERING

The SL20SV is operated by a cleverly-designed magnetic slider, placed on the right or left-hand edge of the glass. A narrow adhesive transparent profile ensures the linear movement of the slider. The blind is raised and lowered by moving the slider up or down and is tilted by slightly lifting or lowering the same slider.