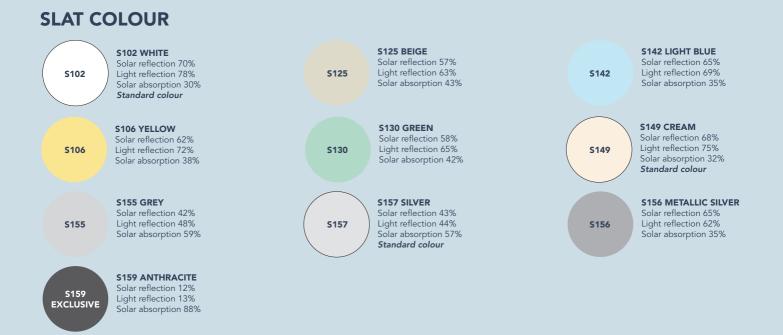

## ADD A SPLASH OF COLOUR

Our Venetian Uni-Blinds<sup>®</sup> are designed to match any home. With 10 colours to choose from we're certain there is one perfect for you. In addition, Anthracite Grey is exclusive to Uni-Blinds<sup>®</sup>.