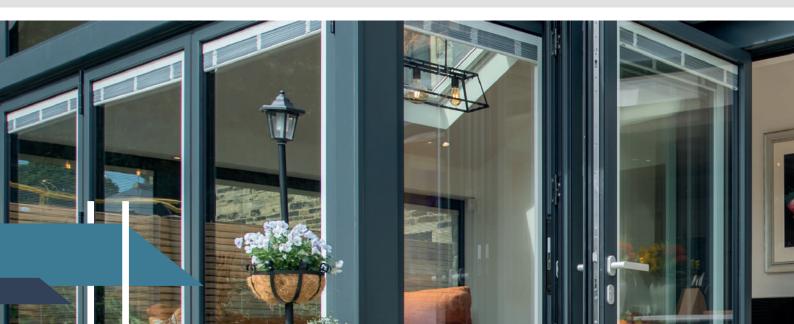

## **SLIDING VENETIAN CORDLESS CONTROL**

The SL20SV integrated Venetian blind provides a smart solution for any window and door with its clever slider controlling all the blind functions in one easy device.

Based on the technically superior Screenline<sup>®</sup> integral blind system from globally renowned manufacturer Pellini, the SL20SV provides a slicker overall visual result with no cords on the face of the glass. Like all Screenline<sup>®</sup> blinds, the SL20SV sliding system represents the highest quality and operational reliability of any integral blinds.

The blind is encapsulated within the two glass panes of a double glazed unit, with thermal efficiency optimised thanks to a warm edge spacer bar as standard.