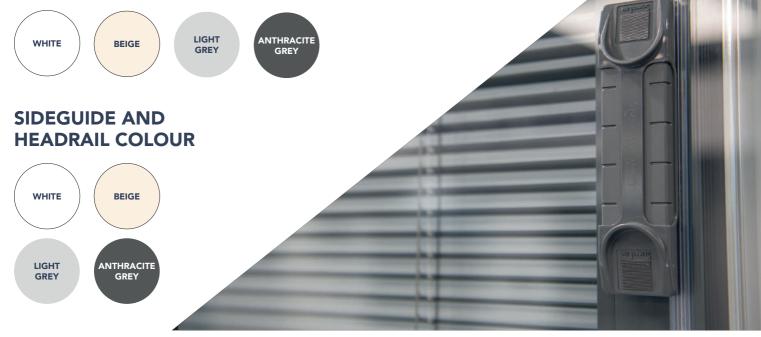

only one device to raise and tilt the slats



Read more about SV System on our website



# HOW THE SL2OSV OPERATES



**V** LOWERING



The SL20SV is operated by a cleverly-designed magnetic slider, placed on the right or left-hand edge of the glass. A narrow adhesive transparent profile ensures the linear movement of the slider. The blind is raised and lowered by moving the slider up or down and is tilted by slightly lifting or lowering the same slider.



Protected with SANITIZED® Active biocidal substance: silver ions.



## ADD A SPLASH OF COLOUR

Our Venetian Uni-Blinds<sup>®</sup> are designed to match any home. With 10 colours to choose from we're certain there is one perfect for you. In addition, Anthracite Grey is exclusive to Uni-Blinds<sup>®</sup>.



#### **SLIDER COLOUR**





Innovation comes built-in